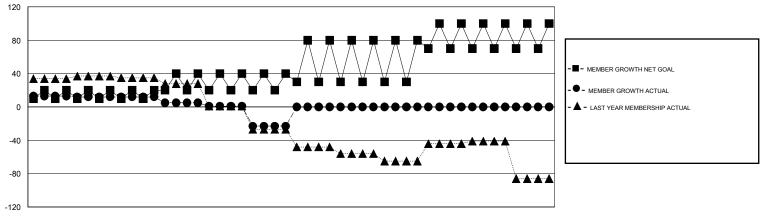

## District 204

Results as of: 12/31/2019

| GMT:          |               | L           | OCATION GUAM  |                       |                           |                         | GMT CA                                             |  |
|---------------|---------------|-------------|---------------|-----------------------|---------------------------|-------------------------|----------------------------------------------------|--|
|               | Club          | s           |               | Members               |                           |                         |                                                    |  |
|               | RESULTS FOR   | R 2019-2020 |               | RESULTS FOR 2019-2020 |                           |                         |                                                    |  |
| QUARTER       | NEW CLUB GOAL | NEW CLUBS   | DROPPED CLUBS | QUARTER               | MEMBER GROWTH NET<br>GOAL | MEMBER GROWTH<br>ACTUAL | DROPPED<br>MEMBERS ACTUAL<br>(including transfers) |  |
| JULY/AUG/SEPT | 1             | 0           | 0             | JULY/AUG/SEPT         | 15                        | 244                     | 160                                                |  |
| OCT/NOV/DEC   | 1             | 0           | 0             | OCT/NOV/DEC           | 15                        | 92                      | 232                                                |  |
| JAN/FEB/MAR   | 2             | 0           | 0             | JAN/FEB/MAR           | 25                        | 0                       | 0                                                  |  |
| APR/MAY/JUNE  | 2             | 0           | 0             | APR/MAY/JUNE          | 30                        | 0                       | 0                                                  |  |