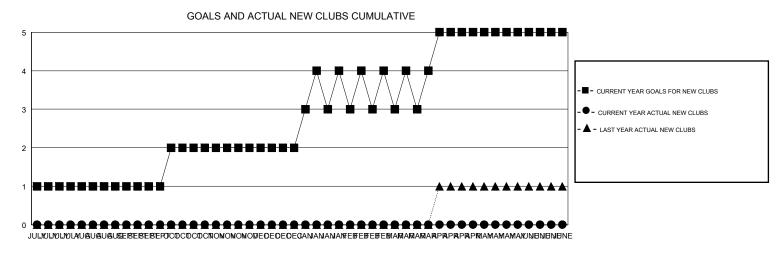

## District 204

Results as of: 12/31/2019

| GMT:          |               | L           | OCATION GUAM  |                       |                           |                         | GMT CA                                             |  |
|---------------|---------------|-------------|---------------|-----------------------|---------------------------|-------------------------|----------------------------------------------------|--|
|               | Club          | s           |               | Members               |                           |                         |                                                    |  |
|               | RESULTS FOR   | R 2019-2020 |               | RESULTS FOR 2019-2020 |                           |                         |                                                    |  |
| QUARTER       | NEW CLUB GOAL | NEW CLUBS   | DROPPED CLUBS | QUARTER               | MEMBER GROWTH NET<br>GOAL | MEMBER GROWTH<br>ACTUAL | DROPPED<br>MEMBERS ACTUAL<br>(including transfers) |  |
| JULY/AUG/SEPT | 1             | 0           | 0             | JULY/AUG/SEPT         | 15                        | 244                     | 160                                                |  |
| OCT/NOV/DEC   | 1             | 0           | 0             | OCT/NOV/DEC           | 15                        | 92                      | 232                                                |  |
| JAN/FEB/MAR   | 2             | 0           | 0             | JAN/FEB/MAR           | 25                        | 0                       | 0                                                  |  |
| APR/MAY/JUNE  | 2             | 0           | 0             | APR/MAY/JUNE          | 30                        | 0                       | 0                                                  |  |

GOALS AND ACTUAL MEMBERS CUMULATIVE

JULI/UUVLIVLAU&U&U&BEBEBERTCCCCCCCCCCOCONONONOO/DEDEDEDECANANANA/KEBEBEBARARARARARARPRPRPRPRAMAMAMA/VINENENENEN

| DROPPED CLUBS: 0 |    | 16 CLUBS OF 24 ADDED 1 OR MORE | GENDER DISTRIBUTION             |              |     |
|------------------|----|--------------------------------|---------------------------------|--------------|-----|
|                  |    | NEW MEMBERS                    | MALE                            | 273 (37.60%) |     |
| DROPPED MEMBERS  |    |                                | FEMALE                          | 453 (62.40%) |     |
|                  |    |                                |                                 |              |     |
| DECEASED         | 3  | CLICK HERE FOR CUMULATIVE      | TOTAL FAMILY UNIT MEMBERS       |              | 184 |
| CLUB CANCELLED   | 0  | MEMBERSHIP DATA                | FAMILY MEMBERS PAYING HALF DUES |              |     |
| OTHER            | 91 |                                |                                 |              |     |
| TOTAL            | 94 |                                |                                 |              |     |